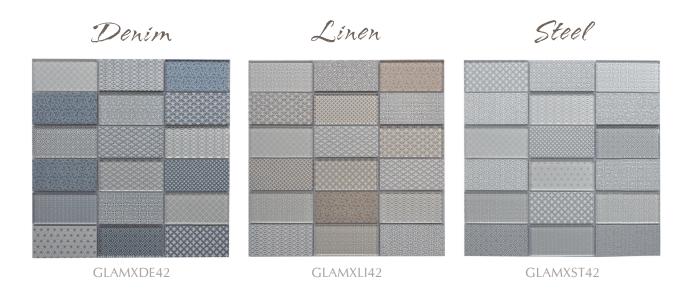

## **DECO STACK // GLASS MOSAICS**

| APPLICATION        | INTERIOR |    |    | EXTERIOR |    |    |
|--------------------|----------|----|----|----------|----|----|
|                    | R        | LC | НС | R        | LC | НС |
| Walls/Backsplashes | Χ        | Χ  | X  |          |    |    |
| Wet Areas*         | X        | X  | X  |          |    |    |
| Countertops        |          |    |    |          |    |    |
| Submerged Areas    |          |    |    |          |    |    |