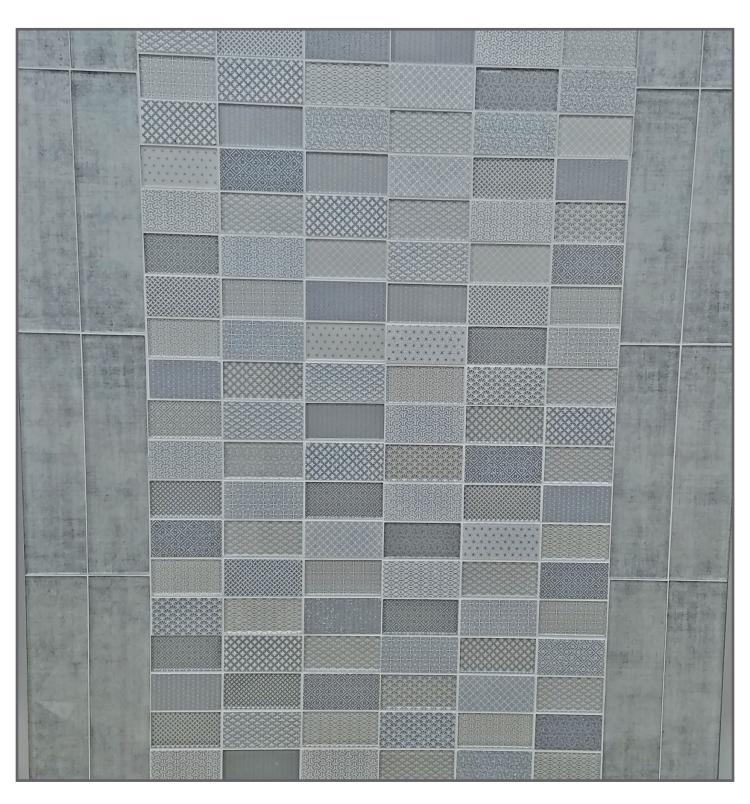

## **DECO STACK // GLASS MOSAICS**

| APPLICATION        | INTERIOR |    |    | EXTERIOR |    |    |
|--------------------|----------|----|----|----------|----|----|
|                    | R        | LC | НС | R        | LC | НС |
| Walls/Backsplashes | Χ        | Χ  | X  |          |    |    |
| Wet Areas*         | X        | X  | X  |          |    |    |
| Countertops        |          |    |    |          |    |    |
| Submerged Areas    |          |    |    |          |    |    |